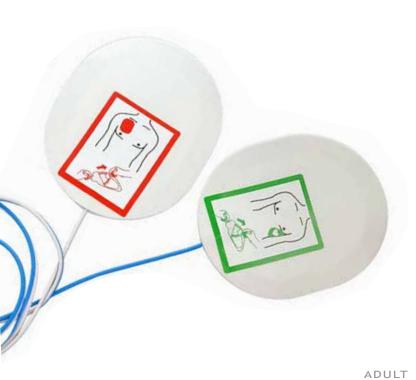

EURODEFIPADS® is a complete line of adult and pediatric disposable multifunction electrodes for defibrillation, synchronized cardioversion, external cardiac stimulation and ECG monitoring with different connectors compatible with the main defibrillators present in the market.