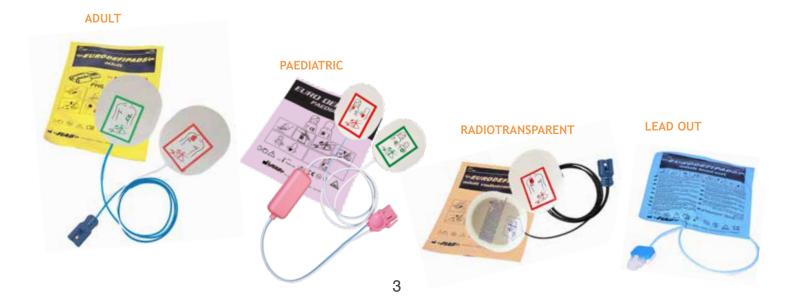

EURODEFIPADS® is a complete line of adult and pediatric disposable multifunction electrodes for defibrillation, synchronized cardioversion, external cardiac stimulation and ECG monitoring with different connectors compatible with the main defibrillators present in the market.

Radiotransparent models (with radiolucent cable and pads) have been designed for use in EP labs, haemodynamics and during radiographic and angiographic procedures. Lead-out preconnectable models (marked with suffix W) have cable and terminal connector outside the pouch, allowing to connect pads to the defibrillator before opening pouch; they have been intended especially for emergency situations.