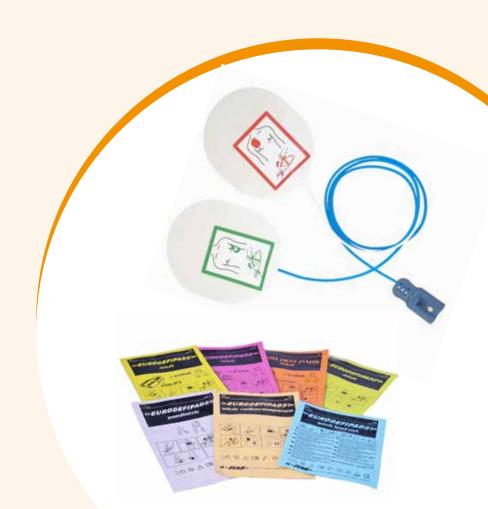

### **MULTIFUNCTION PADS**

High quality materials, continous process control and extreme care in assessing the compatibility and the conformity to the international standards make EURODEFIPADS® excellent and safe devices. Easy to be used, they assure optimal clinical performances both in emergency and elective cases.

EURODEFIPADS® is a complete line of adult and pediatric disposable multifunction electrodes for defibrillation, synchronized cardioversion, external cardiac stimulation and ECG monitoring with different connectors compatible with the main defibrillators present in the market.