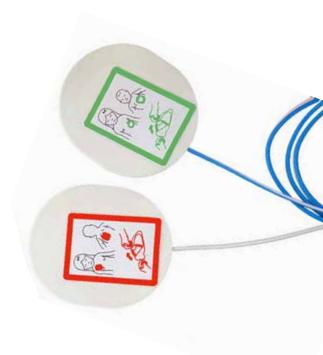

### **MULTIFUNCTION PADS**

High quality materials, continous process control and extreme care in assessing the compatibility and the conformity to the international standards make EURODEFIPADS® excellent and safe devices. Easy to be used, they assure optimal clinical performances both in emergency and elective cases.

EURODEFIPADS® is a complete line of adult and pediatric disposable multifunction electrodes for defibrillation, synchronized cardioversion, external cardiac stimulation and ECG monitoring with different connectors compatible with the main defibrillators present in the market.

Radiotransparent models (with radiolucent cable and pads) have been designed for use in EP labs, haemodynamics and during radiographic and angiographic procedures. Lead-out preconnectable models (marked with suffix W) have cable and terminal connector outside the pouch, allowing to connect pads to the defibrillator before opening pouch; they have been intended especially for emergency situations.

Euro Defi Pads are compatible with monophasic and biphasic defibrillators (manual, semi-automatic and automatic) and they comply with European Directive and International Standards (IEC/EN 60601-1, IEC/EN 60601-2-4, ANSI/AAMI DF-80, EN ISO 10993-1)