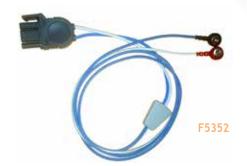

#### **CONNECTING CABLES**

| CONNECTORS | BRANDS                                                          |                         |
|------------|-----------------------------------------------------------------|-------------------------|
| 11 (21)    | Philips Medical®<br>Laerdal Medical®<br>Agilent Philips Medical | F5350                   |
|            | Physiocontrol®<br>Osatu Bexen Cardio<br>Cardioline® - Mindray   | F5352                   |
| A SEC      | Welch Allyn                                                     | F5355                   |
|            | Schiller                                                        | F5356                   |
| 4          | Weinmann<br>Cardiaid                                            | F5364                   |
| 0.11       | Defibtech                                                       | F5366                   |
| -          | Mediana                                                         | F5369                   |
| •          | Mediana<br>Tecnogaz                                             | F5386                   |
| -          | Nihon Kohden                                                    | F5389                   |
|            | Defibtech  Mediana  Mediana Tecnogaz                            | F5366<br>F5369<br>F5386 |