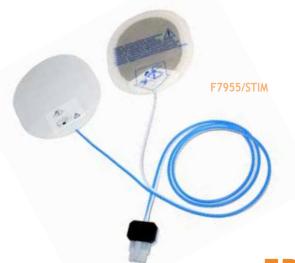

# STIMULATION PADS

**(€** 2797

Besides **FURODEFIPADS** models, some additional pads have been developed only for external cardiac stimulation.

| CONNECTORS | BRANDS                         |            |             |
|------------|--------------------------------|------------|-------------|
|            | Zoll Medical Corp®             | adult      | F7951/STIM  |
|            | (M series, pacer version only) | paediatric | F7951P/STIM |
|            | Physiocontrol®                 | adult      | F7973       |
| -          | Nihon Kohden<br>Innomed        | adult      | F7955/STIM  |